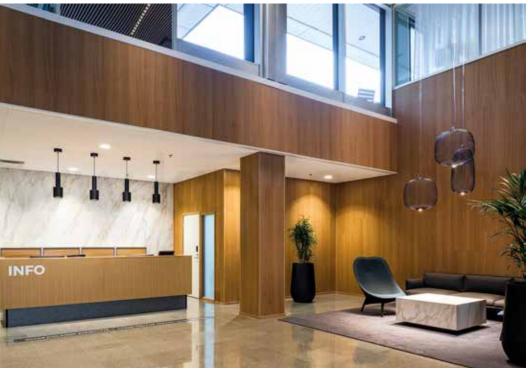

## Light and colour at Vallila Corner

Vallila Corner offers modern setting in a rugged urban environment for companies and communities of all sizes. The beautifully renovated office building at the heart of Vallila office district – only about three kilometres from the city centre of Helsinki – offers you a touch of luxury in your daily life: plenty of light and room to breathe. Vallila Corner is a beautiful amalgamation of elegant details and carefully planned, functional environments for daily work.

#### LOBBY SERVICES

The lobby service of Vallila Corner assists all customers and visitors on weekdays from 8 am to 4 pm.