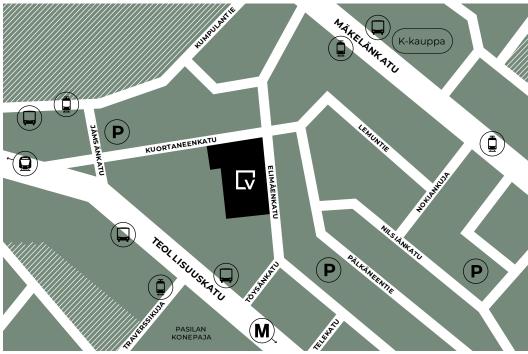

### Close to everything

The office building of Vallila Corner has a central location only about three kilometres from the city centre of Helsinki, in the corner of Kuortaneenkatu and Elimäenkatu. Vallila is an excellent place to put down your roots: the former industrial hub turned into a lively urban city district offers a wide range of services, convenient traffic connections and nostalgic history.

You can reach us easily by public transport, by car or by bike.

| 10 m                   | 200 m                    | 1,2 km        |
|------------------------|--------------------------|---------------|
| to city bike           | to tram stop             | to Sörnäinen  |
| station                | (e.g. lines 1, 6T, 7, 9) | Metro Station |
|                        |                          |               |
|                        |                          |               |
| 200 m                  | 1,2 km                   | 16 km         |
| to bus stop            | to Pasila                | to Helsinki   |
| (e.g. lines            | Train Station            | Airport       |
| 65, 70, 611, 614, 615) |                          |               |
|                        |                          |               |