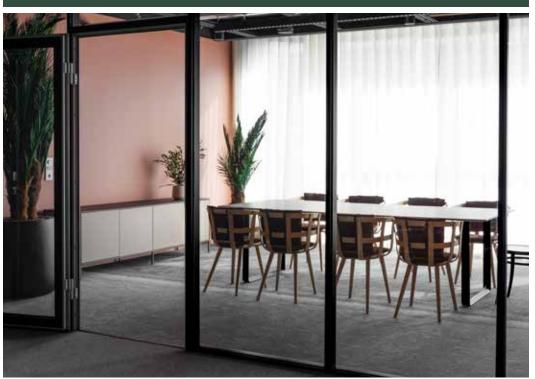

#### **MEETING FACILITIES**

Several well-equipped meeting facilities of different sizes. A large auditorium with seating for 85 people.