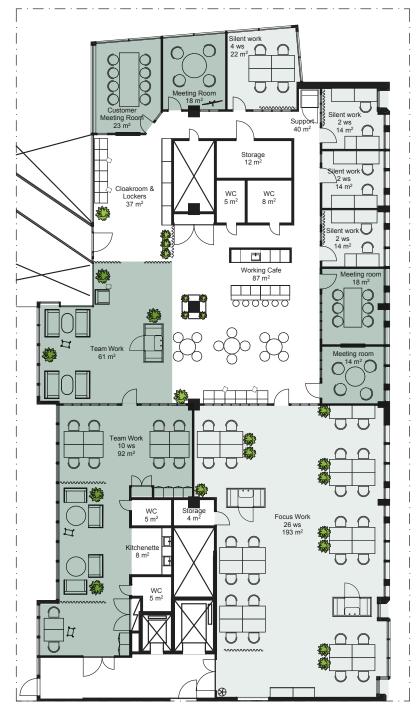

#### Example, 694 m<sup>2</sup>

## Tailor-made business premises

Vallila Corner offers unique and flexible facility solutions from 19-square -metre office rooms to more than 2,000-square-metre headquarter premises. We always aim to find a solution to your company's changing facility needs. Sometimes, our satisfied long-term customers have even moved into more suitable facilities inside the same building as the requirements of their business change. We will ensure that the facility solutions, including factors such as indoor surfaces, will meet all your wishes and needs!