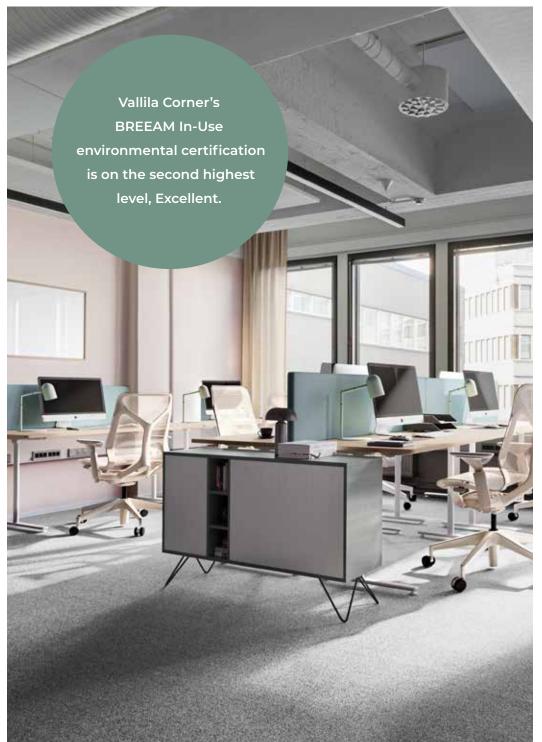

### Milieu beyond compare

Vallila Corner brings functionality to daily life. The bright and airy rooms nourish ideas, and services are always available. Our facilities allow combining office work with light manufacturing industry when necessary: even though most of our premises comprise high-quality, stylish office facilities, the property also has a cargo lift and a loading deck that serves even the more demanding logistics needs. This allows you to include other functions to your office facilities. Some of the premises in the building can be turned into laboratory and research premises. Very convenient!

### Light and space to work