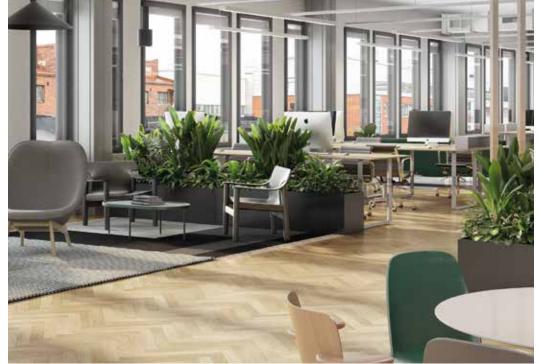

## Tailor-made business premises

Vallila Corner offers unique and flexible facility solutions from 19-square -metre office rooms to more than 2,000-square-metre headquarter premises. We always aim to find a solution to your company's changing facility needs. Sometimes, our satisfied long-term customers have even moved into more suitable facilities inside the same building as the requirements of their business change. We will ensure that the facility solutions, including factors such as indoor surfaces, will meet all your wishes and needs!

### Milieu beyond compare

Vallila Corner brings functionality to daily life. The bright and airy rooms nourish ideas, and services are always available. Our facilities allow combining office work with light manufacturing industry when necessary: even though most of our premises comprise high-quality, stylish office facilities, the property also has a cargo lift and a loading deck that serves even the more demanding logistics needs. This allows you to include other functions to your office facilities. Some of the premises in the building can be turned into laboratory and research premises. Very convenient!